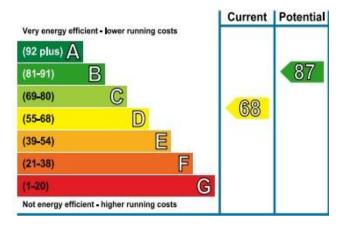

CAPTURE DATE 29/09/2020 LASER SCAN POINTS 32,874,718

IPMS 3B RESIDENTIAL 67.17 sqm / 723.01 sqft IPMS 3C RESIDENTIAL 63.78 sqm / 686.52 sqft

spec ib 5f5a6a552a42c90db8ab64ef

- TWO BEDROOM TERRACE HOUSE
- ❖ 0.6 MILES FROM ADDISCOMBE TRAM STOP
- LESS THAN ONE MILE FROM EAST CROYDON TRAIN STATION
- LARGE 83' SOUTHERLY FACING REAR GARDEN
- **SUPERBLY PRESENTED THROUGHOUT**
- ❖ DOUBLE GLAZED THROUGHOUT
- NEWLY FITTED KITCHEN
- QUIET RESIDENTIAL ROAD
- \* MOMENTS FROM LOCAL SCHOOLS
- \* EPC EER D