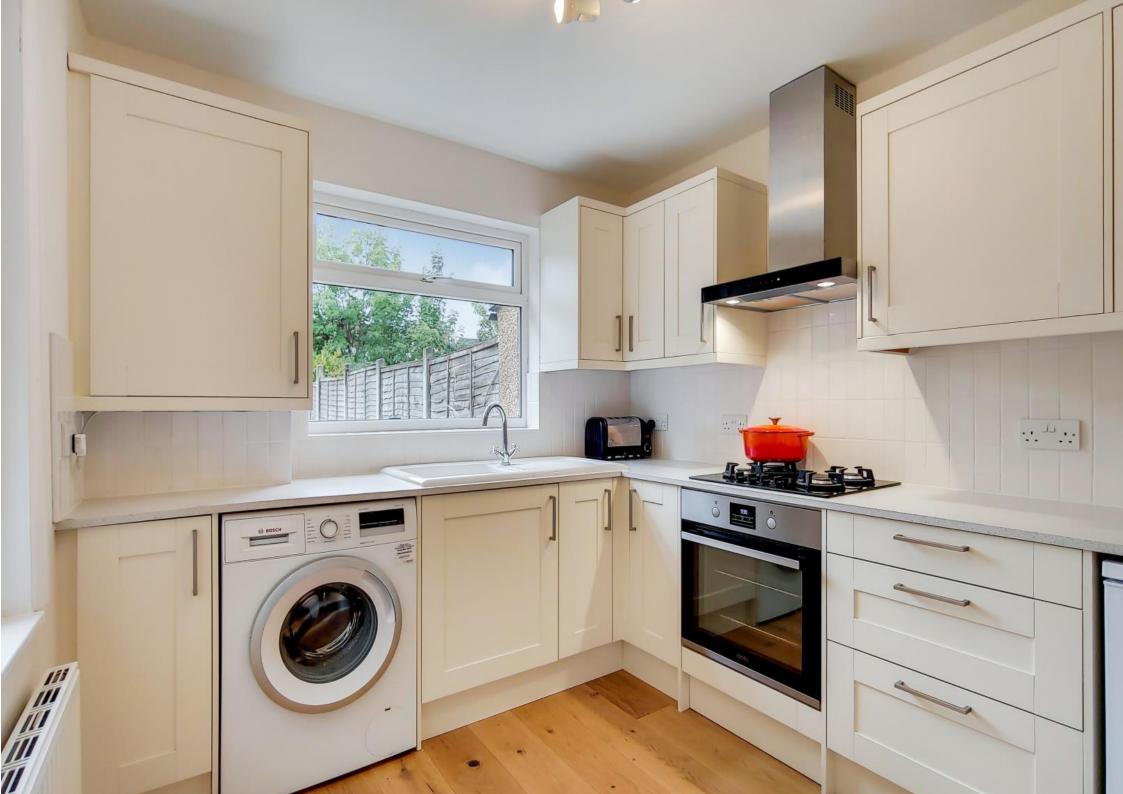

This bright & airy home enjoys excellent décor throughout, is fully double glazed, it has a large loft space that could offer potential for a loft extension (STPP), and benefits from having a new Vaillant combiboiler fitted in February 2016. Additionally, the present owners had a new kitchen fitted in March 2020.

The accommodation comprises two separate reception rooms, a stylish fitted kitchen, an under-stairs cupboard, two double bedrooms, a large four-piece family bathroom suite with separate shower cubicle, and an insulated loft space. Externally the property boasts an 83' South facing rear garden with patio area, a large lawn, and a hard stand to the rear with a garden shed.