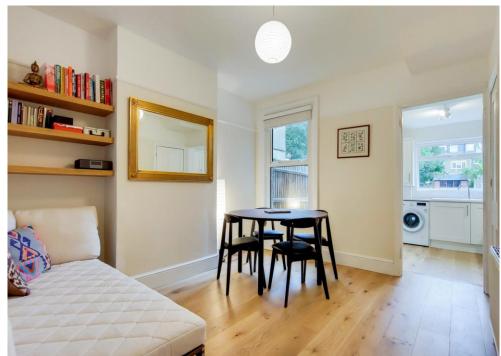

This bright & airy home enjoys excellent décor throughout, is fully double glazed, it has a large loft space that could offer potential for a loft extension (STPP), and benefits from having a new Vaillant combiboiler fitted in February 2016. Additionally, the present owners had a new kitchen fitted in March 2020.

The accommodation comprises two separate reception rooms, a stylish fitted kitchen, an under-stairs cupboard, two double bedrooms, a large four-piece family bathroom suite with separate shower cubicle, and an insulated loft space. Externally the property boasts an 83' South facing rear garden with patio area, a large lawn, and a hard stand to the rear with a garden shed.