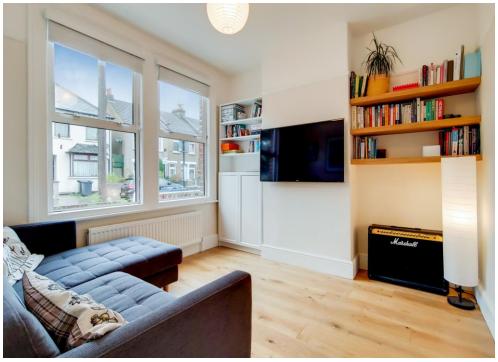

This bright & airy home enjoys excellent décor throughout, is fully double glazed, it has a large loft space that could offer potential for a loft extension (STPP), and benefits from having a new Vaillant combiboiler fitted in February 2016. Additionally, the present owners had a new kitchen fitted in March 2020.

The accommodation comprises two separate reception rooms, a stylish fitted kitchen, an under-stairs cupboard, two double bedrooms, a large four-piece family bathroom suite with separate shower cubicle, and an insulated loft space. Externally the property boasts an 83' South facing rear garden with patio area, a large lawn, and a hard stand to the rear with a garden shed.