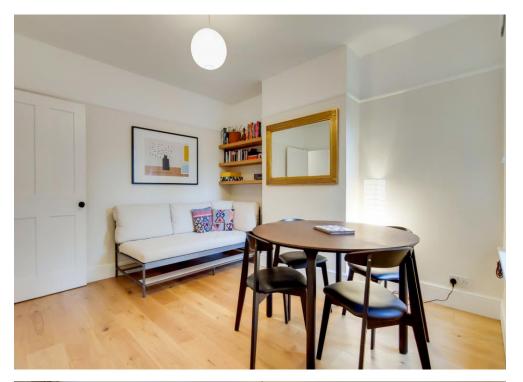

The accommodation comprises two separate reception rooms, a stylish fitted kitchen, an under-stairs cupboard, two double bedrooms, a large four-piece family bathroom suite with separate shower cubicle, and an insulated loft space. Externally the property boasts an 83' South facing rear garden with patio area, a large lawn, and a hard stand to the rear with a garden shed.