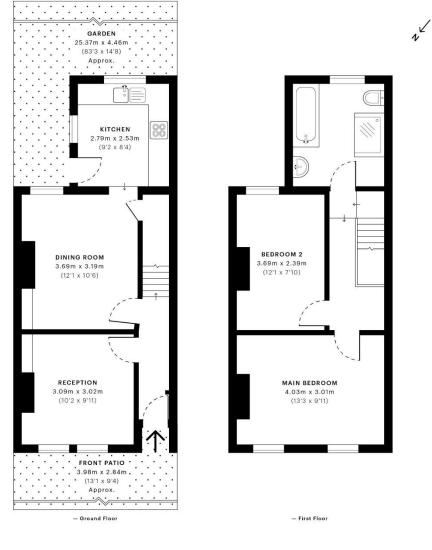

The accommodation comprises two separate reception rooms, a stylish fitted kitchen, an under-stairs cupboard, two double bedrooms, a large four-piece family bathroom suite with separate shower cubicle, and an insulated loft space. Externally the property boasts an 83' South facing rear garden with patio area, a large lawn, and a hard stand to the rear with a garden shed.