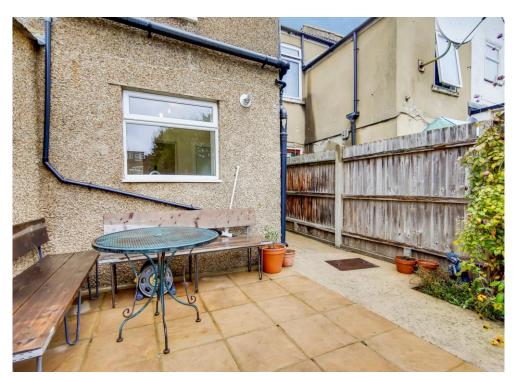

The accommodation comprises two separate reception rooms, a stylish fitted kitchen, an under-stairs cupboard, two double bedrooms, a large four-piece family bathroom suite with separate shower cubicle, and an insulated loft space. Externally the property boasts an 83' South facing rear garden with patio area, a large lawn, and a hard stand to the rear with a garden shed.